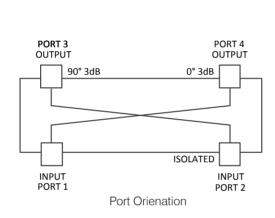

## Features:

- Broadband 380-2700MHz covering UHF PMR and cellular bands.
- Low Insertion Loss
- High Isolation (Ports 1 & 2) across full bandwidth >23dB
- Suitable for use in high power multi-carrier transmission systems
- Manufactured to a low PIM ≤ -150dBc rating (3rd Order 2x43dBm carriers).
- PIP Rating of 3kW
- Average Power rating of 200W
- Environmental IP 65 rating

## Specifications

| Model Number                           | SP3827-2203-DIN                                            |
|----------------------------------------|------------------------------------------------------------|
| Frequency Range                        | 380-2700MHz                                                |
| Coupling (Port 3 & 4)                  | 3.1dB (+/- 0.8dB)                                          |
| Isolation (Ports 1 & 2).               | > 23dB                                                     |
| Return Loss                            | > 18dB                                                     |
| Average Power Rating                   | 200W                                                       |
| Peak Power Rating (PIP)                | 3kW                                                        |
| PIM (3rd Order 2x43dBm)                | ≤ - 150dBc                                                 |
| Impedance                              | 50 Ohms                                                    |
| Connector Type (all termination ports) | 7.16 DIN (F)                                               |
| IP Rating                              | IP65                                                       |
| Finish                                 | Black - Painted                                            |
| Mounting                               | 4 x 4.0mm / 1/8" slots on mounting flange                  |
| Dimensions (excl connectors)           | H 41.5mm x W 216.05mm x D 58.4mm / H 1.63"x W 8.5"x D 2.3" |
| Weight                                 | 1.4kgs / 3.08lbs                                           |
| Temperature                            | -40° to +60° C / -40° to +140° F                           |